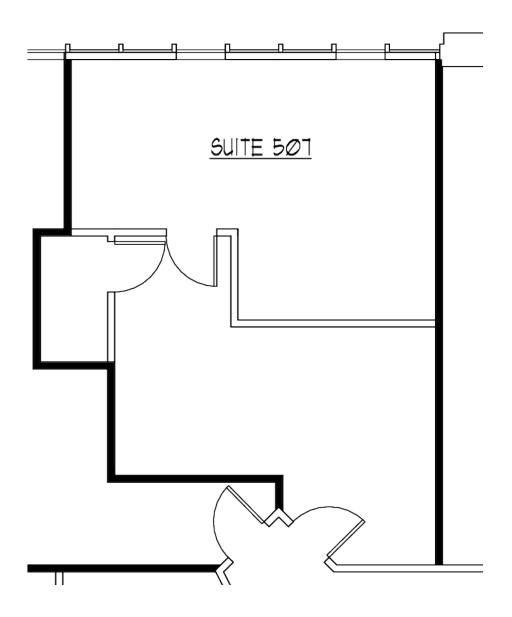

# **AVAILABLE SPACES**

**Lease Rate:** \$16.75 SF/YR (FULL SERVICE) **Total Space** 674 - 4,249 SF

**Lease Type:** Full Service **Lease Term:** Negotiable

| SPACE      | SPACE USE       | LEASE RATE    | LEASE TYPE   | SIZE (SF) | TERM       |
|------------|-----------------|---------------|--------------|-----------|------------|
| Suite 320  | Office Building | \$16.75 SF/YR | Full Service | 4,249 SF  | Negotiable |
| Suite 430  | Office Building | \$16.75 SF/YR | Full Service | 3,224 SF  | Negotiable |
| Suite 507  | Office Building | \$16.75 SF/YR | Full Service | 674 SF    | Negotiable |
| Suite 540  | Office Building | \$16.75 SF/YR | Full Service | 852 SF    | Negotiable |
| Suite 550  | Office Building | \$16.75 SF/YR | Full Service | 919 SF    | Negotiable |
| Suite 620  | Office Building | \$16.75 SF/YR | Full Service | 2,664 SF  | Negotiable |
| Suite 810  | Office Building | \$16.75 SF/YR | Full Service | 1,413 SF  | Negotiable |
| Suite 825  | Office Building | \$16.75 SF/YR | Full Service | 931 SF    | Negotiable |
| Suite 1200 | Office Building | \$16.75 SF/YR | Full Service | 2,961 SF  | Negotiable |
| Suite 1240 | Office Building | \$16.75 SF/YR | Full Service | 2,929 SF  | Negotiable |