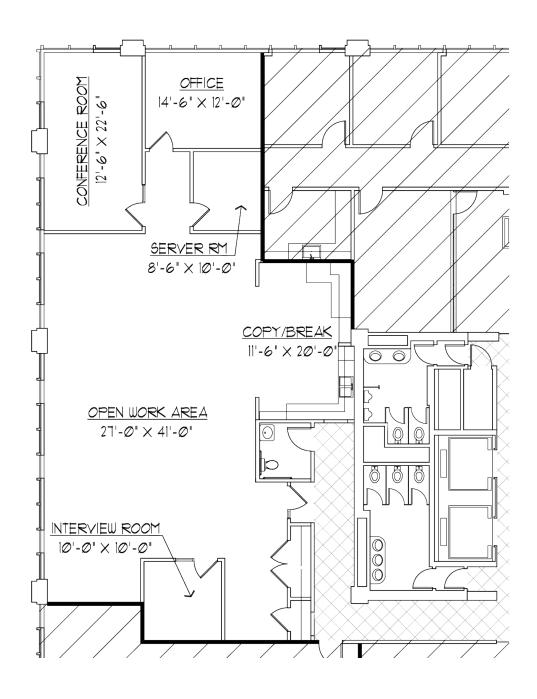

| \$16.75 SF/YR | Full Service | 2,664 SF  | Negotiable |
| Suite 810  | Office Building | \$16.75 SF/YR | Full Service | 1,413 SF  | Negotiable |
| Suite 825  | Office Building | \$16.75 SF/YR | Full Service | 931 SF    | Negotiable |
| Suite 1200 | Office Building | \$16.75 SF/YR | Full Service | 2,961 SF  | Negotiable |
| Suite 1240 | Office Building | \$16.75 SF/YR | Full Service | 2,929 SF  | Negotiable |









# PRICE EDWARDS &COMPANY











# FLOOR PLANS: SUITE 540

PLANS ARE FOR RECORD DRAWINGS PURPOSES ONLY. FIELD VERIFICATION REQUIRED. OWNER AND TRINITY GROUP ARCHITECTS IS NOT RESPONSIBLE FOR INACCURACIES IN DRAWING.







# FLOOR PLANS: SUITE 550



For more information please contact:



tdupuy@priceedwards.com 405.843.7474



djames@priceedwards.com 405.843.7474











# FLOOR PLANS: SUITE 810/825







### FLOOR PLANS: SUITE 1200

NOT RESPONSIBLE FOR INACCURACIES IN DRAWING.







### FLOOR PLANS: 1240









### **AERIAL MAP**



For more information please contact:



tdupuy@priceedwards.com 405.843.7474



djames@priceedwards.com 405.843.7474



# **DEMOGRAPHIC MAP**



| POPULATION           | 2 MILE   | 3 MILE             |  |
|----------------------|----------|--------------------|--|
| TOTAL POPULATION     | 42,881   | 96,298             |  |
| MEDIAN AGE           | 35.6     | 35.1               |  |
| MEDIAN AGE (MALE)    | 34.3     | 33.9               |  |
| MEDIAN AGE (FEMALE)  | 37.2     | 36.4               |  |
| HOUSEHOLDS & INCOME  | 2 MILE   | 3 MILE             |  |
| TOTAL HOUSEHOLDS     | 20,320   | 44,053             |  |