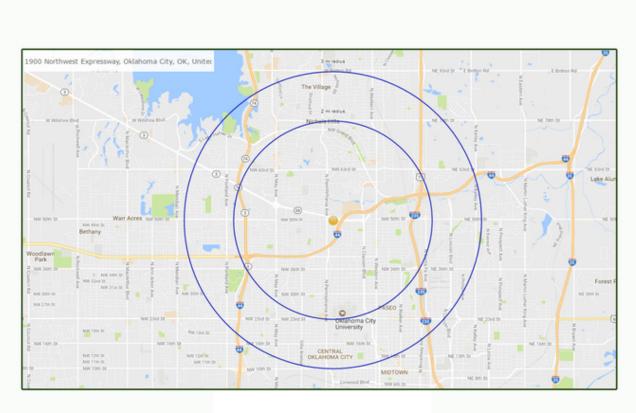

# **DEMOGRAPHIC MAP**

| POPULATION           | 2 MILE   | 3 MILE             |  |
|----------------------|----------|--------------------|--|
| TOTAL POPULATION     | 42,881   | 96,298             |  |
| MEDIAN AGE           | 35.6     | 35.1               |  |
| MEDIAN AGE (MALE)    | 34.3     | 33.9               |  |
| MEDIAN AGE (FEMALE)  | 37.2     | 36.4               |  |
| HOUSEHOLDS & INCOME  | 2 MILE   | 3 MILE             |  |
| TOTAL HOUSEHOLDS     | 20,320   | 44,053             |  |
| # OF PERSONS PER HH  | 2.05     | 2.14               |  |
| AVERAGE HH INCOME    | \$79,493 | \$75,447           |  |
| TRAFFIC COUNTS       |          |                    |  |
| PENNSYLVANIA         | NORTH    | 10,044 (ACOG-2016) |  |
| PENNSYLVANIA         | SOUTH    | 15,837 (ACOG-2016) |  |
| NORTHWEST EXPRESSWAY | EAST     | 35,366 (ACOG-2015) |  |
| ORTHWEST EXPRESSWAY  | WEST     | 40,002 (ACOG-2016) |  |
|                      |          |                    |  |