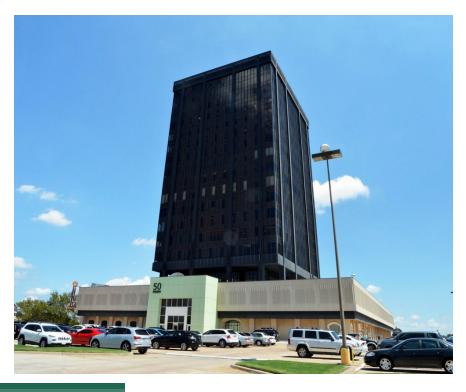

### **PROPERTY OVERVIEW**

50 Penn is an iconic landmark located adjacent to Penn Square Mall, Oklahoma's premiere shopping location.

The Tower has an assortment of office suites with varying size and layouts.

50 Penn sits on one of Oklahoma City's prominent intersections and is just south of Nichols Hills, Oklahoma's most exclusive neighborhood. The building has ample parking and is easily accessible for employees and guests.