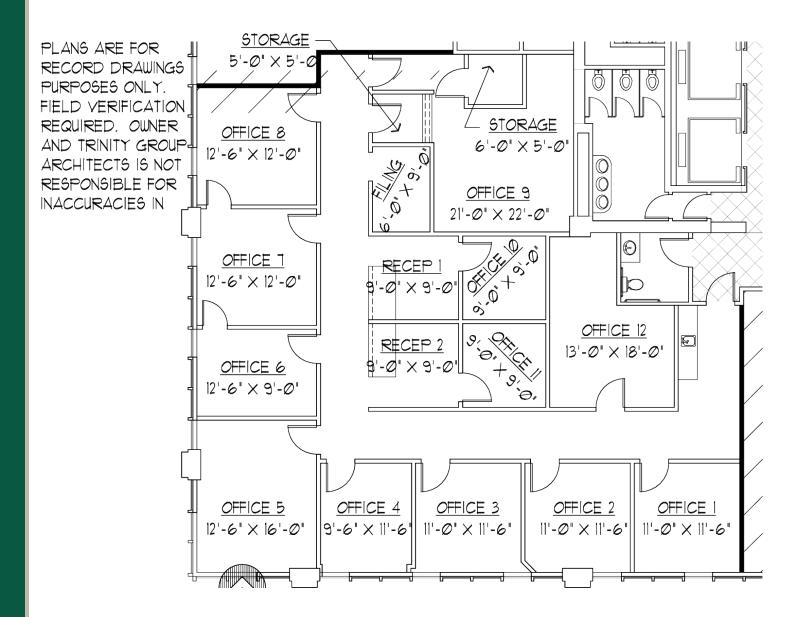

|
| Suite 825  | Office Building | \$16.75 SF/YR | Full Service | 931 SF    | Negotiable |
| Suite 1200 | Office Building | \$16.75 SF/YR | Full Service | 2,961 SF  | Negotiable |
| Suite 1240 | Office Building | \$16.75 SF/YR | Full Service | 2,929 SF  | Negotiable |









# PRICE EDWARDS &COMPANY











# FLOOR PLANS: SUITE 540

PLANS ARE FOR RECORD DRAWINGS PURPOSES ONLY. FIELD VERIFICATION REQUIRED. OWNER AND TRINITY GROUP ARCHITECTS IS NOT RESPONSIBLE FOR INACCURACIES IN DRAWING.







# FLOOR PLANS: SUITE 550



For more information please contact:



tdupuy@priceedwards.com 405.843.7474



djames@priceedwards.com 405.843.7474











# FLOOR PLANS: SUITE 810/825







### FLOOR PLANS: SUITE 1200

NOT RESPONSIBLE FOR INACCURACIES IN DRAWING.







### FLOOR PLANS: 1240









### **AERIAL MAP**



For more information please contact:



tdupuy@priceedwards.com 405.843.7474



djames@priceedwards.com 405.843.7474



# **DEMOGRAPHIC MAP**



| POPULATION           | 2 MILE   | 3 MILE             |  |
|----------------------|----------|--------------------|--|
| TOTAL POPULATION     | 42,881   | 96,298             |  |
| MEDIAN AGE           | 35.6     | 35.1               |  |
| MEDIAN AGE (MALE)    | 34.3     | 33.9               |  |
| MEDIAN AGE (FEMALE)  | 37.2     | 36.4               |  |
| HOUSEHOLDS & INCOME  | 2 MILE   | 3 MILE             |  |
| TOTAL HOUSEHOLDS     | 20,320   | 44,053             |  |
| # OF PERSONS PER HH  | 2.05     | 2.14               |  |
| AVERAGE HH INCOME    | \$79,493 | \$75,447           |  |
| TRAFFIC COUNTS       |