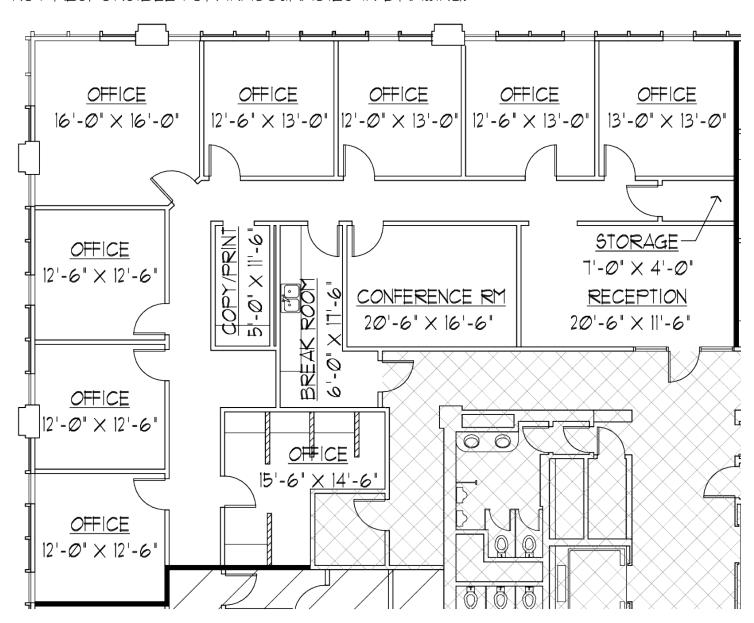

ice | 1,413 SF  | Negotiable |
| Suite 825  | Office Building | \$16.75 SF/YR | Full Service | 931 SF    | Negotiable |
| Suite 1200 | Office Building | \$16.75 SF/YR | Full Service | 2,961 SF  | Negotiable |
| Suite 1240 | Office Building | \$16.75 SF/YR | Full Service | 2,929 SF  | Negotiable |









# PRICE EDWARDS &COMPANY











# FLOOR PLANS: SUITE 540

PLANS ARE FOR RECORD DRAWINGS PURPOSES ONLY. FIELD VERIFICATION REQUIRED. OWNER AND TRINITY GROUP ARCHITECTS IS NOT RESPONSIBLE FOR INACCURACIES IN DRAWING.







# FLOOR PLANS: SUITE 550



For more information please contact:



tdupuy@priceedwards.com 405.843.7474



djames@priceedwards.com 405.843.7474











# FLOOR PLANS: SUITE 810/825







### FLOOR PLANS: SUITE 1200

NOT RESPONSIBLE FOR INACCURACIES IN DRAWING.







### FLOOR PLANS: 1240









### **AERIAL MAP**



For more information please contact:



tdupuy@priceedwards.com 405.843.7474



djames@priceedwards.com 405.843.7474



# **DEMOGRAPHIC MAP**



| POPULATION           | 2 MILE   | 3 MILE             |  |
|----------------------|----------|--------------------|--|
| TOTAL POPULATION     | 42,881   | 96,298             |  |
| MEDIAN AGE           | 35.6     | 35.1               |  |
| MEDIAN AGE (MALE)    | 34.3     | 33.9               |  |
| MEDIAN AGE (FEMALE)  | 37.2     | 36.4               |  |
| HOUSEHOLDS & INCOME  | 2 MILE   | 3 MILE             |  |
| TOTAL HOUSEHOLDS     | 20,320   | 44,053             |  |
| # OF PERSONS PER HH  | 2.05     | 2.14               |  |
| AVERAGE HH INCOME    | \$79,493 | \$75,447           |