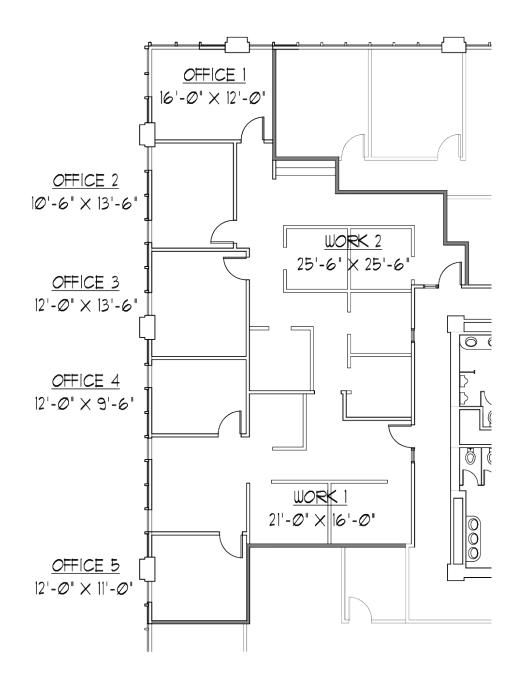

664 SF  | Negotiable |
| Suite 810  | Office Building | \$16.75 SF/YR | Full Service | 1,413 SF  | Negotiable |
| Suite 825  | Office Building | \$16.75 SF/YR | Full Service | 931 SF    | Negotiable |
| Suite 1200 | Office Building | \$16.75 SF/YR | Full Service | 2,961 SF  | Negotiable |
| Suite 1240 | Office Building | \$16.75 SF/YR | Full Service | 2,929 SF  | Negotiable |









# PRICE EDWARDS &COMPANY











# FLOOR PLANS: SUITE 540

PLANS ARE FOR RECORD DRAWINGS PURPOSES ONLY. FIELD VERIFICATION REQUIRED. OWNER AND TRINITY GROUP ARCHITECTS IS NOT RESPONSIBLE FOR INACCURACIES IN DRAWING.







# FLOOR PLANS: SUITE 550



For more information please contact:



tdupuy@priceedwards.com 405.843.7474



djames@priceedwards.com 405.843.7474











# FLOOR PLANS: SUITE 810/825







### FLOOR PLANS: SUITE 1200

NOT RESPONSIBLE FOR INACCURACIES IN DRAWING.







### FLOOR PLANS: 1240









### **AERIAL MAP**



For more information please contact:



tdupuy@priceedwards.com 405.843.7474



djames@priceedwards.com 405.843.7474



# **DEMOGRAPHIC MAP**



| POPULATION           | 2 MILE   | 3 MILE             |  |
|----------------------|----------|--------------------|--|
| TOTAL POPULATION     | 42,881   | 96,298             |  |
| MEDIAN AGE           | 35.6     | 35.1               |  |
| MEDIAN AGE (MALE)    | 34.3     | 33.9               |  |
| MEDIAN AGE (FEMALE)  | 37.2     | 36.4               |  |
| HOUSEHOLDS & INCOME  | 2 MILE   | 3 MILE             |  |
| TOTAL HOUSEHOLDS     | 20,320   | 44,053             |  |
| # OF PERSONS PER HH  | 2.05     |